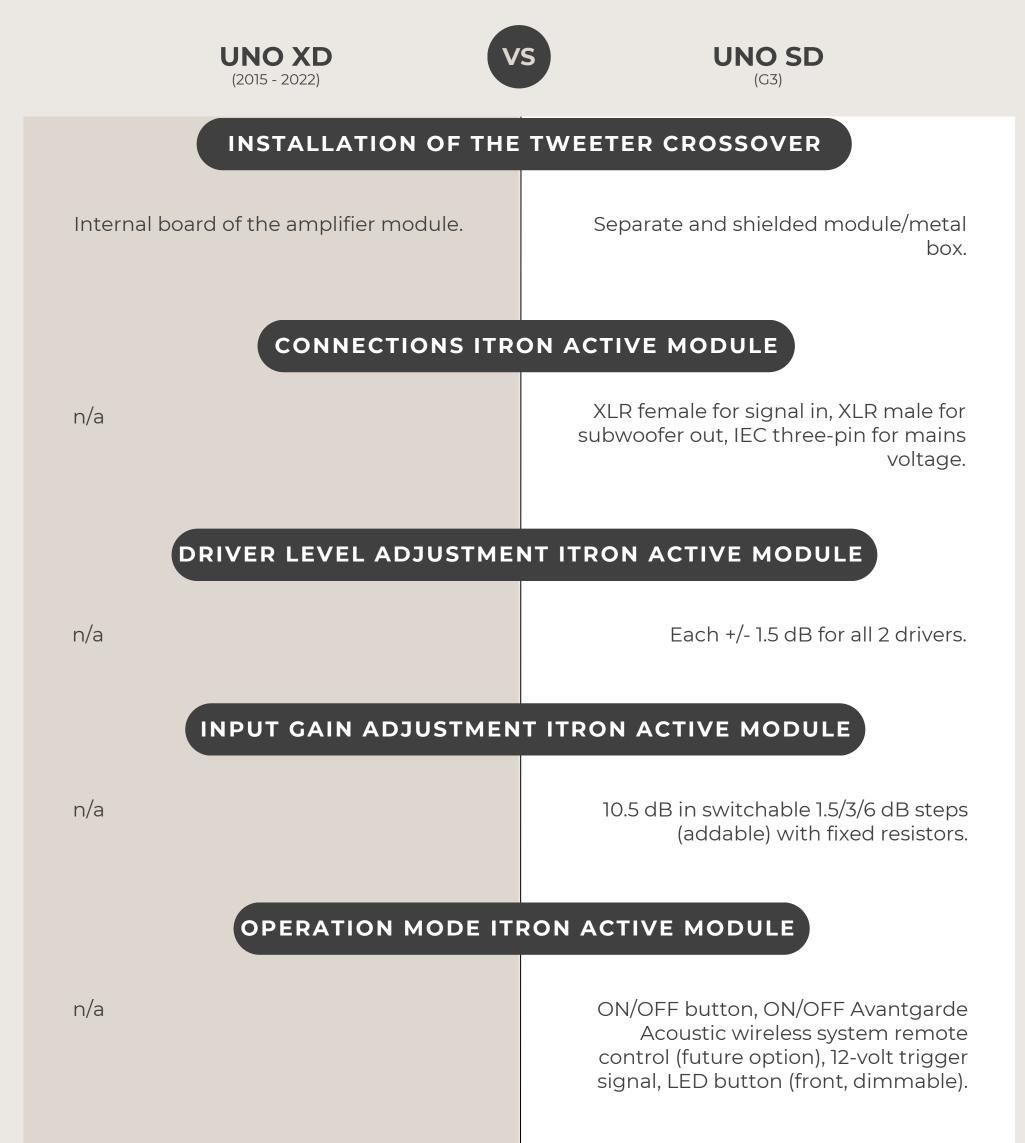

weeter, integrated as an illuminated standby button.

## TWEETER HORN

Short-throw horn with 13 cm diameter and 6 cm length.

High-efficiency long-throw horn with a diameter of 16 cm and a length of 15 cm.

#### TWEETER DRIVER

Compression driver with 1" Mylar dome diaphragm, cut-off frequency 20 kHz.

Compression driver with ultra-light annular ring diaphragm, cut-off frequency 20 kHz, basket reinforced with aluminum castings.

#### TWEETER CROSSOVER

12 dB/octave, capacitor with CPC circuit & OFC copper coil.

12 dB/octave, NatureCaps with PolarisationPlus & OFC copper ribbon coil.







Interchangeably built-in, to accommodate semi-active and fully active modules. Multi-profile continuous cast heatsinks.

Permanently installed, for semi-active operation (subwoofer power amplifier).





#### DEALER SPECIAL MODEL "PASSIVE ITRON SWITCHING UNIT"