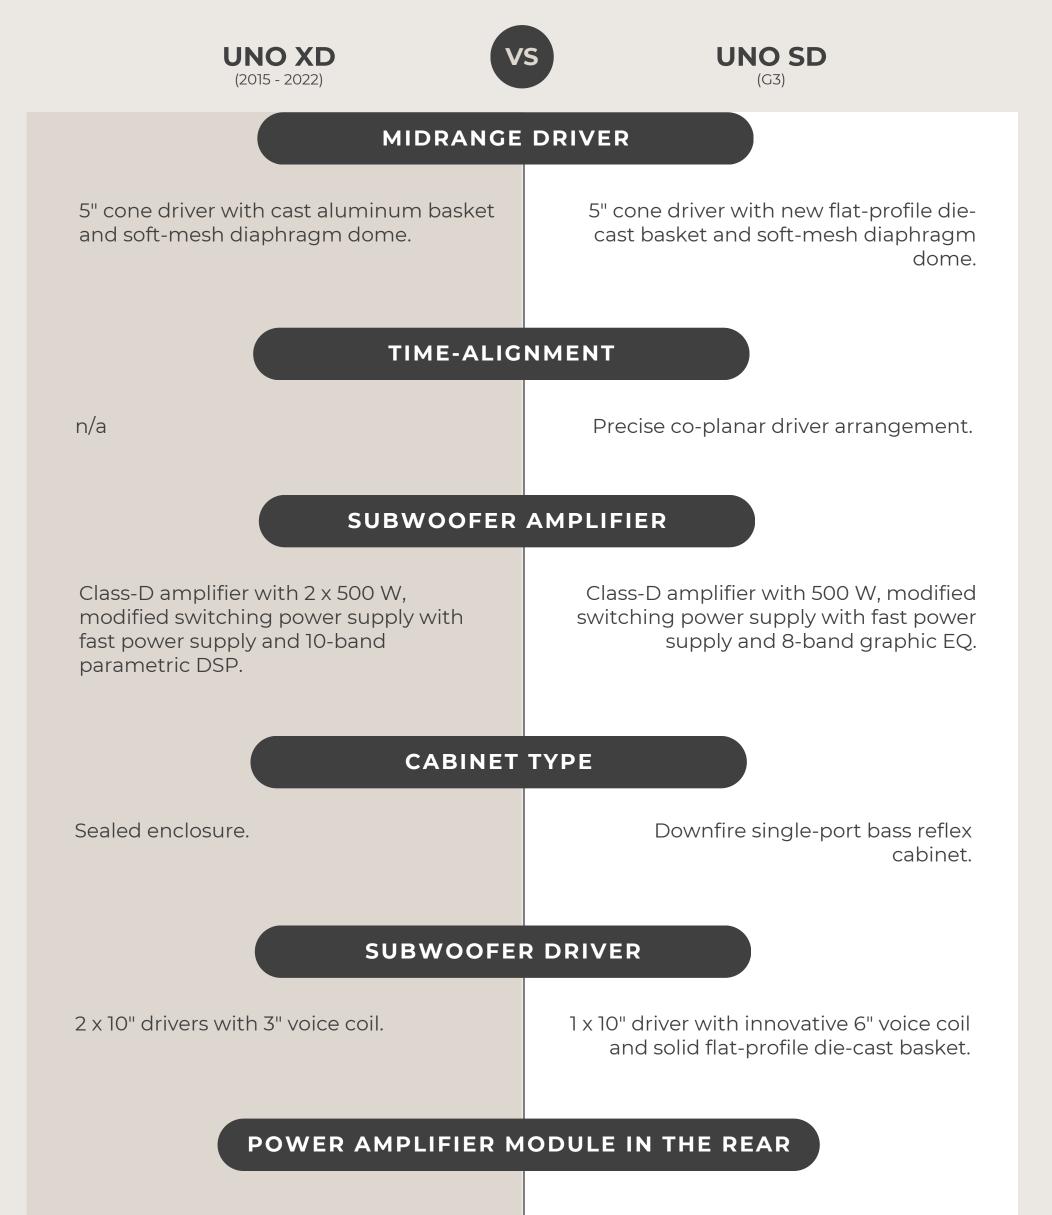

#### TWEETER CROSSOVER

12 dB/octave, capacitor with CPC circuit & OFC copper coil.

12 dB/octave, NatureCaps with PolarisationPlus & OFC copper ribbon coil.

Interchangeably built-in, to accommodate semi-active and fully active modules. Multi-profile continuous cast heatsinks.

Permanently installed, for semi-active operation (subwoofer power amplifier).