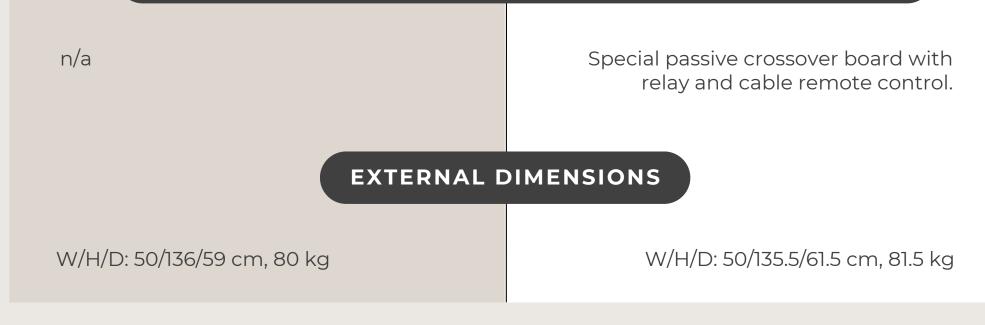

#### DEALER SPECIAL MODEL "PASSIVE ITRON SWITCHING UNIT"

## FRAME, BASE FRAME, FEET

Base frame made of cast aluminum with spikes adjustable from the top.

Single-body housing with base frame made of precision-milled aluminum, 4 die-cast cantilever feet, individually rotatable via serration disc, with mounts for sliding feet or spikes, adjustable from the top.